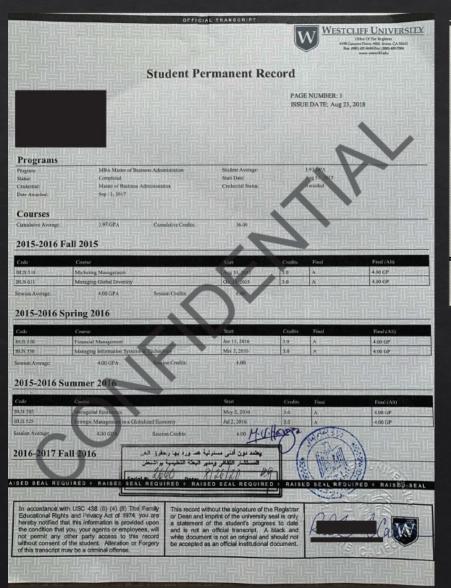

# Student Permanent Record

PAGE: 1 ISSUED: Oct 18, 2022

## Programs

 Program:
 DBA Doctor of Business Administration
 Student Average:
 B (3.08 GPA)

 Stutus:
 Enrolled
 Start Date:
 Oct 25, 2021

 Credential:
 Doctor of Business Administration
 Credential Status:
 Not Eligible - Courses Incomplete

#### Courses

Cumulative Average: 3.08 GPA Cumulative Credits: 13.00

## 2021-2022 Fall 2021 - Session 2

| Status           | Code    | Course                   |             | Start        | End          | Credits | Final |
|------------------|---------|--------------------------|-------------|--------------|--------------|---------|-------|
| Completed        | RES 711 | Research Methods I (RPT) |             | Oct 25, 2021 | Dec 19, 2021 | 4.5     | F     |
| Session Average: |         | 0.00 GPA                 | Session Cre | dits:        | 0            | .00     |       |

# 2021-2022 Spring 2022 - Session 4

| Status           | Code    | Course                              |            | Start        | End          | Credits | Final |
|------------------|---------|-------------------------------------|------------|--------------|--------------|---------|-------|
| Completed        | RES 711 | Research Methods I                  |            | Feb 28, 2022 | Apr 24, 2022 | 4.5     | B-    |
| Completed        | EDU 701 | Advanced Academic Study and Writing |            | Feb 28, 2022 | Apr 24, 2022 | 1.0     | NC    |
| Session Average: |         | 2.67 GPA S                          | ession Cre | dits:        | 4.           | 50      |       |

# 2021-2022 Summer 2022 - Session 5

| Status           | Code    | Course              |             | Start       | End          | Credits | Final |
|------------------|---------|---------------------|-------------|-------------|--------------|---------|-------|
| Completed        | RES 721 | Doctoral Prospectus |             | May 2, 2022 | Jun 26, 2022 | 3.0     | B+    |
| Session Average: |         | 3.33 GPA            | Session Cre | dits:       | 3            | .00     |       |

### RAISED SEAL REQUIRED + RAISED SEAL REQUIRED + RAISED SEAL REQUIRED + RAISED SEAL REQUIRED + RAISED SEAL

In accordance with USC 438 (6) (4) (8) The Family Educational Rights and Privacy Act of 1974, you are hereby notified that this information is provided upon the condition that you, your agents or employees, will not permit any other party access to this record without consent of the student. Alteration or Forgery of this transcript may be a criminal offense.

This record without the signature of the Registrar or Dean and imprint of the university seal is only a statement of the student's progress to date and is not an official transcript. A black and white document is not an original and should not be accepted as an official institutional document.