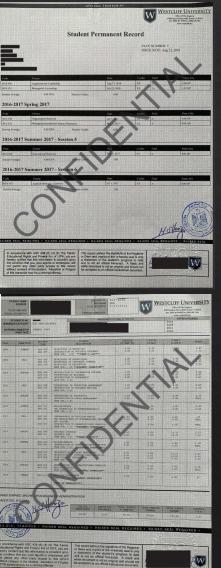

# Student Permanent Record

PAGE: 1 ISSUED: Oct 18, 2022

## Programs

 Program:
 DBA Doctor of Business Administration
 Student Average:
 B (3.08 GPA)

 Stutus:
 Enrolled
 Start Date:
 Oct 25, 2021

 Credential:
 Doctor of Business Administration
 Credential Status:
 Not Eligible - Courses Incomplete

#### Courses

Cumulative Average: 3.08 GPA Cumulative Credits: 13.00

## 2021-2022 Fall 2021 - Session 2

| Status           | Code    | Course                   |             | Start        | End          | Credits | Final |
|------------------|---------|--------------------------|-------------|--------------|--------------|---------|-------|
| Completed        | RES 711 | Research Methods I (RPT) |             | Oct 25, 2021 | Dec 19, 2021 | 4.5     | F     |
| Session Average: |         | 0.00 GPA                 | Session Cre | dits:        | 0            | .00     |       |

# 2021-2022 Spring 2022 - Session 4

| Status           | Code    | Course                              |            | Start        | End          | Credits | Final |
|------------------|---------|-------------------------------------|------------|--------------|--------------|---------|-------|
| Completed        | RES 711 | Research Methods I                  |            | Feb 28, 2022 | Apr 24, 2022 | 4.5     | B-    |
| Completed        | EDU 701 | Advanced Academic Study and Writing |            | Feb 28, 2022 | Apr 24, 2022 | 1.0     | NC    |
| Session Average: |         | 2.67 GPA S                          | ession Cre | dits:        | 4.           | 50      |       |

# 2021-2022 Summer 2022 - Session 5

| Status           | Code    | Course              |             | Start       | End          | Credits | Final |
|------------------|---------|---------------------|-------------|-------------|--------------|---------|-------|
| Completed        | RES 721 | Doctoral Prospectus |             | May 2, 2022 | Jun 26, 2022 | 3.0     | B+    |
| Session Average: |         | 3.33 GPA            | Session Cre | dits:       | 3            | .00     |       |

### RAISED SEAL REQUIRED + RAISED SEAL REQUIRED + RAISED SEAL REQUIRED + RAISED SEAL REQUIRED + RAISED SEAL

In accordance with USC 438 (6) (4) (8) The Family Educational Rights and Privacy Act of 1974, you are hereby notified that this information is provided upon the condition that you, your agents or employees, will not permit any other party access to this record without consent of the student. Alteration or Forgery of this transcript may be a criminal offense.

This record without the signature of the Registrar or Dean and imprint of the university seal is only a statement of the student's progress to date and is not an official transcript. A black and white document is not an original and should not be accepted as an official institutional document.