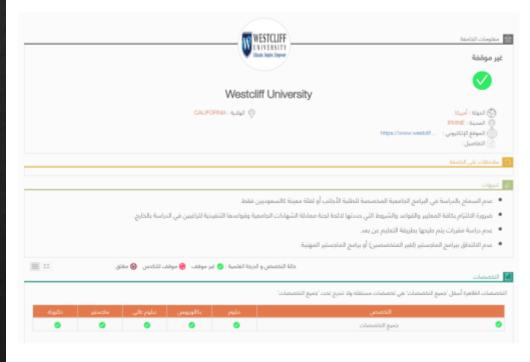

# Saudi Arabia: The Saudi Arabian Cultural Mission (SACM)

# Information taken directly from the official Saudi Arabian Cultural Mission (SACM) website:

Westcliff University is accredited by the Saudi Arabian Cultural Mission (SACM). The SACM to the United States is one of the specialized agencies created by the Saudi government in 1951 to administer programs and policies to meet the educational and cultural needs of Saudis studying in the United States. It also functions as an intermediary between U.S. educational institutions and their counterparts in the Kingdom in terms of issues pertaining to culture, education and science.

## Website Screenshot:

Source: https://ru.moe.gov.sa/Search#/University/11504