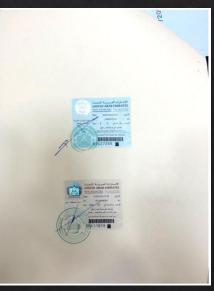

# **DBA** Recognition from UAE MOE

Note: This student scholar got recognition for the DBA from the UAE MOE after meeting their requirements.

Generally students are encouraged to please check with their local bodies on process for recognition or equivalency/ need for residency / any special conditions required by the local authorities to be fulfilled before enrolling for the Westcliff DBA.