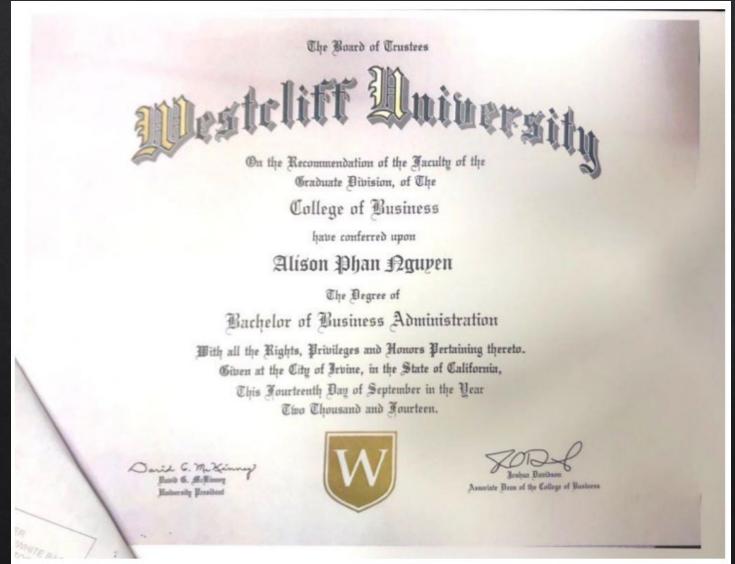

# Doctor of Business Administration (DBA) Degree Sample

The Board of Trustees

College of Business

have conferred upon

Sample Student

The Degree of

Doctor of Business Administration

With all the Rights, Privileges and Honors Pertaining thereto. Given at the City of Irvine, in the State of California, This Fifth Pay of August in the Year Two Thousand and Fifteen.

Busid McKinney
Aniversity President

Associate Dems of the College of Business